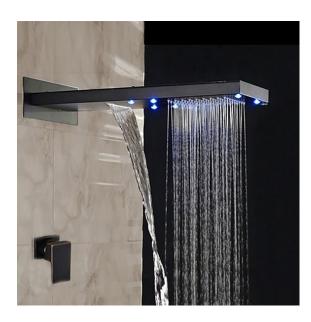

## **Specifications**

Number of Handle: Single Handle Surface Treatment: Oil Rubbed Type: Fixed Type Valve Core Material: Ceramic Surface Finish: Oil Rubbed Bronze

Flow Rate 2.5 GPM / 9.5 LPM (rain Shower);

The LED light will change its color by detecting water temperature: 0-30°C (32-86°F): Blue LED 30-40°C (86-104°F): Green LED 40-50°C (104-122°F): Red LED 50-100°C (122-212°F): Flashing Red LED

Note: The LED lights are powered by water flow, and will be activated once the water is turned on.