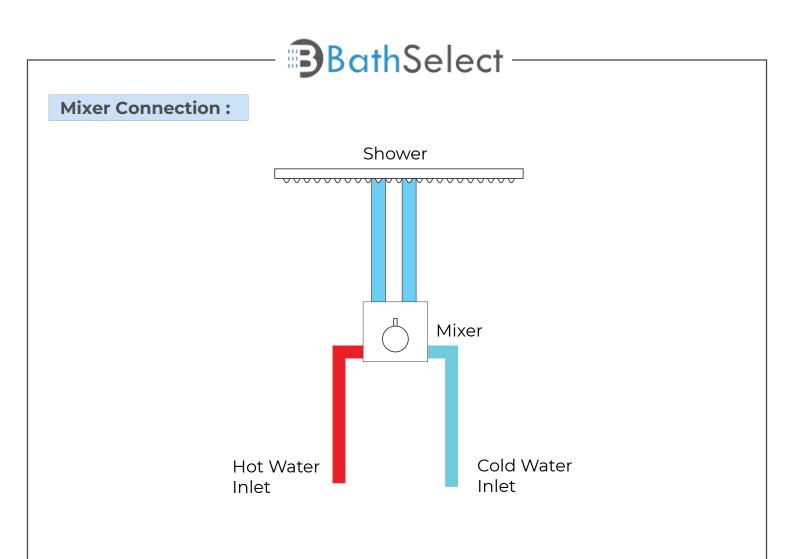

## **Specifications**

Number of Handle: Single Handle Surface Treatment: Oil Rubbed Type: Fixed Type Valve Core Material: Ceramic Surface Finish: Oil Rubbed Bronze

Flow Rate 2.5 GPM / 9.5 LPM (rain Shower);