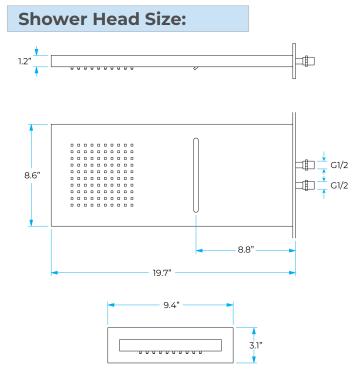

## **Specifications**

Number of Handle: Single Handle Surface Treatment: Oil Rubbed Type: Fixed Type Valve Core Material: Ceramic Surface Finish: Oil Rubbed Bronze

Flow Rate 2.5 GPM / 9.5 LPM (rain Shower);